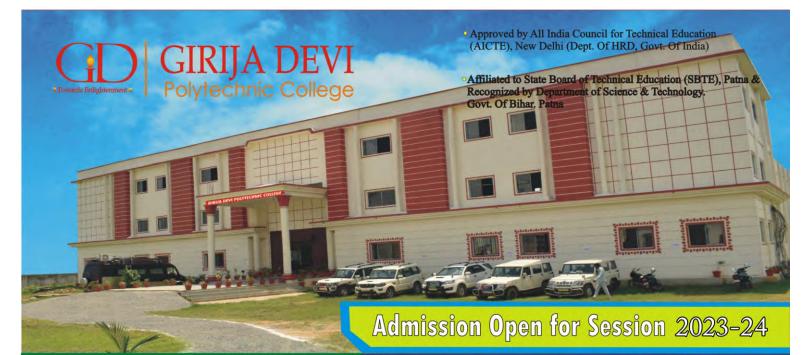

#### GIRIJA DEVI POLYTECHNIC COLLEGE PLACE TO DREAM HIGH

Girija Devi Polytechnic College is the First Polytechnic College of Bhojpur, Bihar. We offer Diploma Programs in Mechanical Engineering, Civil Engineering. Electrical Engineering And Computer Science & Engineering. Girija Devi Polytechnic College provides the ever increasing demands for technical education in India.

#### **Our Branches For 3 Years Diploma Level Courses**

Mechanical Engineering (120 Seats)

eering

GIRIJA DEVI POLYTECHNIC COLLEGE, BIHIYA

Computer Science & Engineering (60 Seats)

E. mail-gdpbihiya@gmail.com Website-gdpolytechniccollege.org

Head Off. Girija Devi Polytechnic College Under Suchit Singh Memorial Educational Trust, 604, 6th Floor, Luv-Kush Tower, Exhibition Road, Patna - 01 || Mobile No. 7369942878 || Land line No. 0612-2323990

College Address:- Plot No. A- 4 (P) & A- 5 (P) Industrial Area, Bihiya, Bhojpur, Bihar - 802152 Land line No. 0612-2323990, Mobile No. 73699942877, 7369942871, 7369942872, 9304672899

Courses Offered : Diploma in Engineering (Polytechnic)