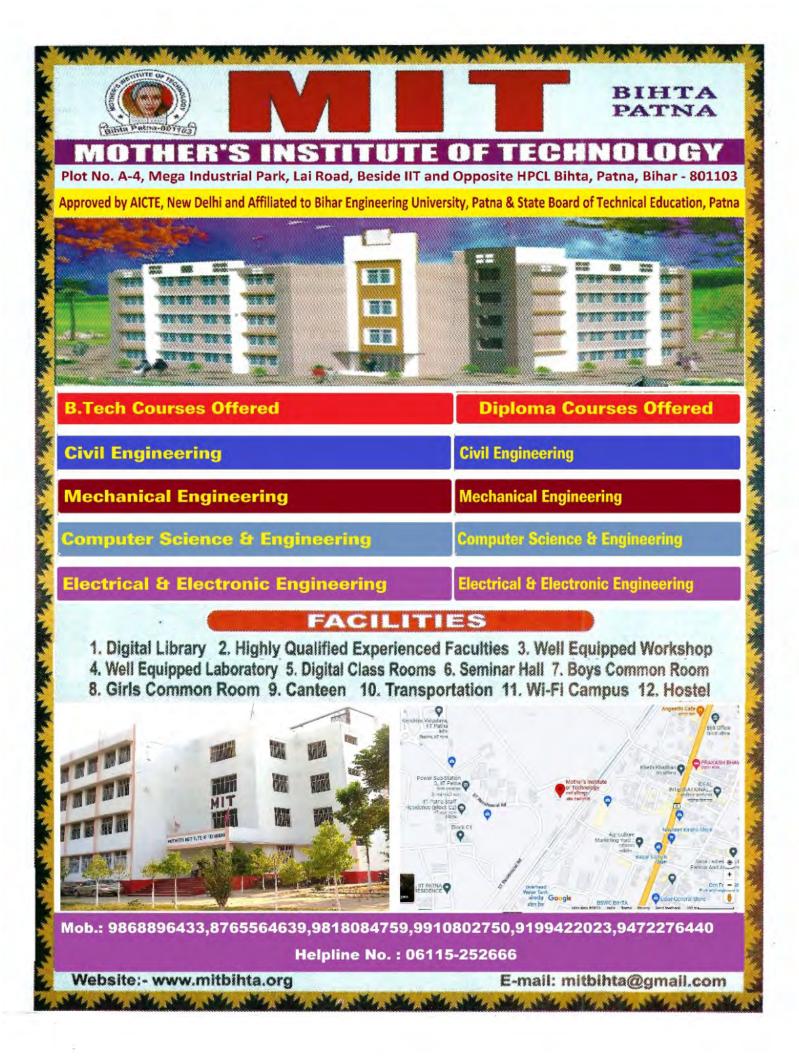

## MILLIA INSTITUTE OF TECHNOLOGY

RAMBAGH, PURNEA (BIHAR)-854301 (A Unit of Millia Educational Trust, Purnea) Approved by AICTE, New Delhi & Affiliated to Bihar Engineering University, Patna & SBTE, Patna

COURSES B.TECH.in CE,CSE,ECE,EE&ME DIPLOMAin CE & ME

MBA 2 Years Regular Course

2 Years Regular Course

Our 56 students are placed in different companies in 2022

Apply forms and prospectus can be obtained from the office of Millia Institute of Technology, Rambagh, Purnea

• 24 hrs Security Services & CCTV Surveillance • Internet Facility • Sports Facilities

Contact No. 9939050813, 9431087906, 9394902320, 9570881512

!! शंभवे गरूवे नमः !!

Satyam International Institute of Technology