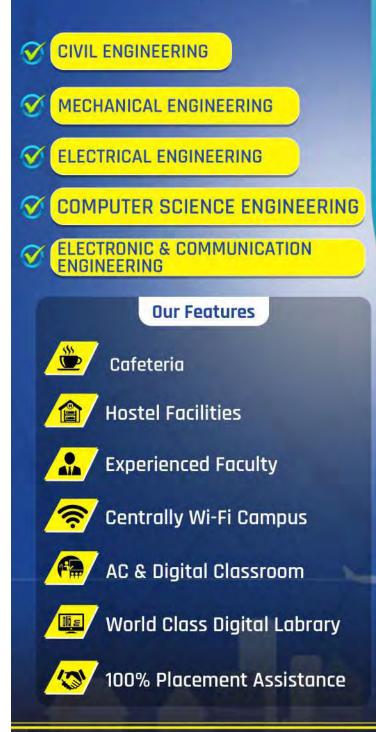

### POLYTECHNIC PROGRAMS OFFERED

- ☑ CIVIL ENGINEERING
- ✓ ELECTRICL ENGINEERING
- ☑ MECHANICAL ENGINEERING
- ✓ COMPUTER SC. & ENGG.
- ✓ ELECTRONICS ENGG.

अब पॉलिटेक्निक करने का सपना होगा पूरा वैसे छात्र–छात्राएं जो पॉलिटेक्निक करना चाहतें वे मात्र 10000 रूपये नामांकन एवं पंजीकरण शुल्क तथा शेष राशि बिहार स्टूडेंट क्रेडिट कार्ड के माध्यम से देकर पॉलिटेक्निक में नामांकन ले सकते हैं। नामांकन हेतु कॉलेज कार्यालय अथवा फोन नम्बर पर सम्पर्क करें।

### **+ STUDENT CREDIT CARD FACILITY AVAILABLE.**

- ✤ Scholarship for SC, ST, OBC & Minority Students (As Per Govt. Norms). . Well Exp. & Qualified Faculty.
- Merit Based Scholarship for Girls & Boys Student.
- 5 Lacs Sqft. Builtup Area of Chankaya Foundation Koilwar Campus.
- World Class Infrastructure with Full Wi-Fi Campus.
- Well Stocked Library with E-Reading Facility.
- Transport Facility from City Office Patna, Saran & Ara.
- ✤ Soft Skill & Personality Development Class in Language Lab.
- Special Tutorials for Govt. exam like RAILWAY, NTPC, TELCOM & JE Etc.
- Tie-up with 50 National & MNCs Organisation/Companies.